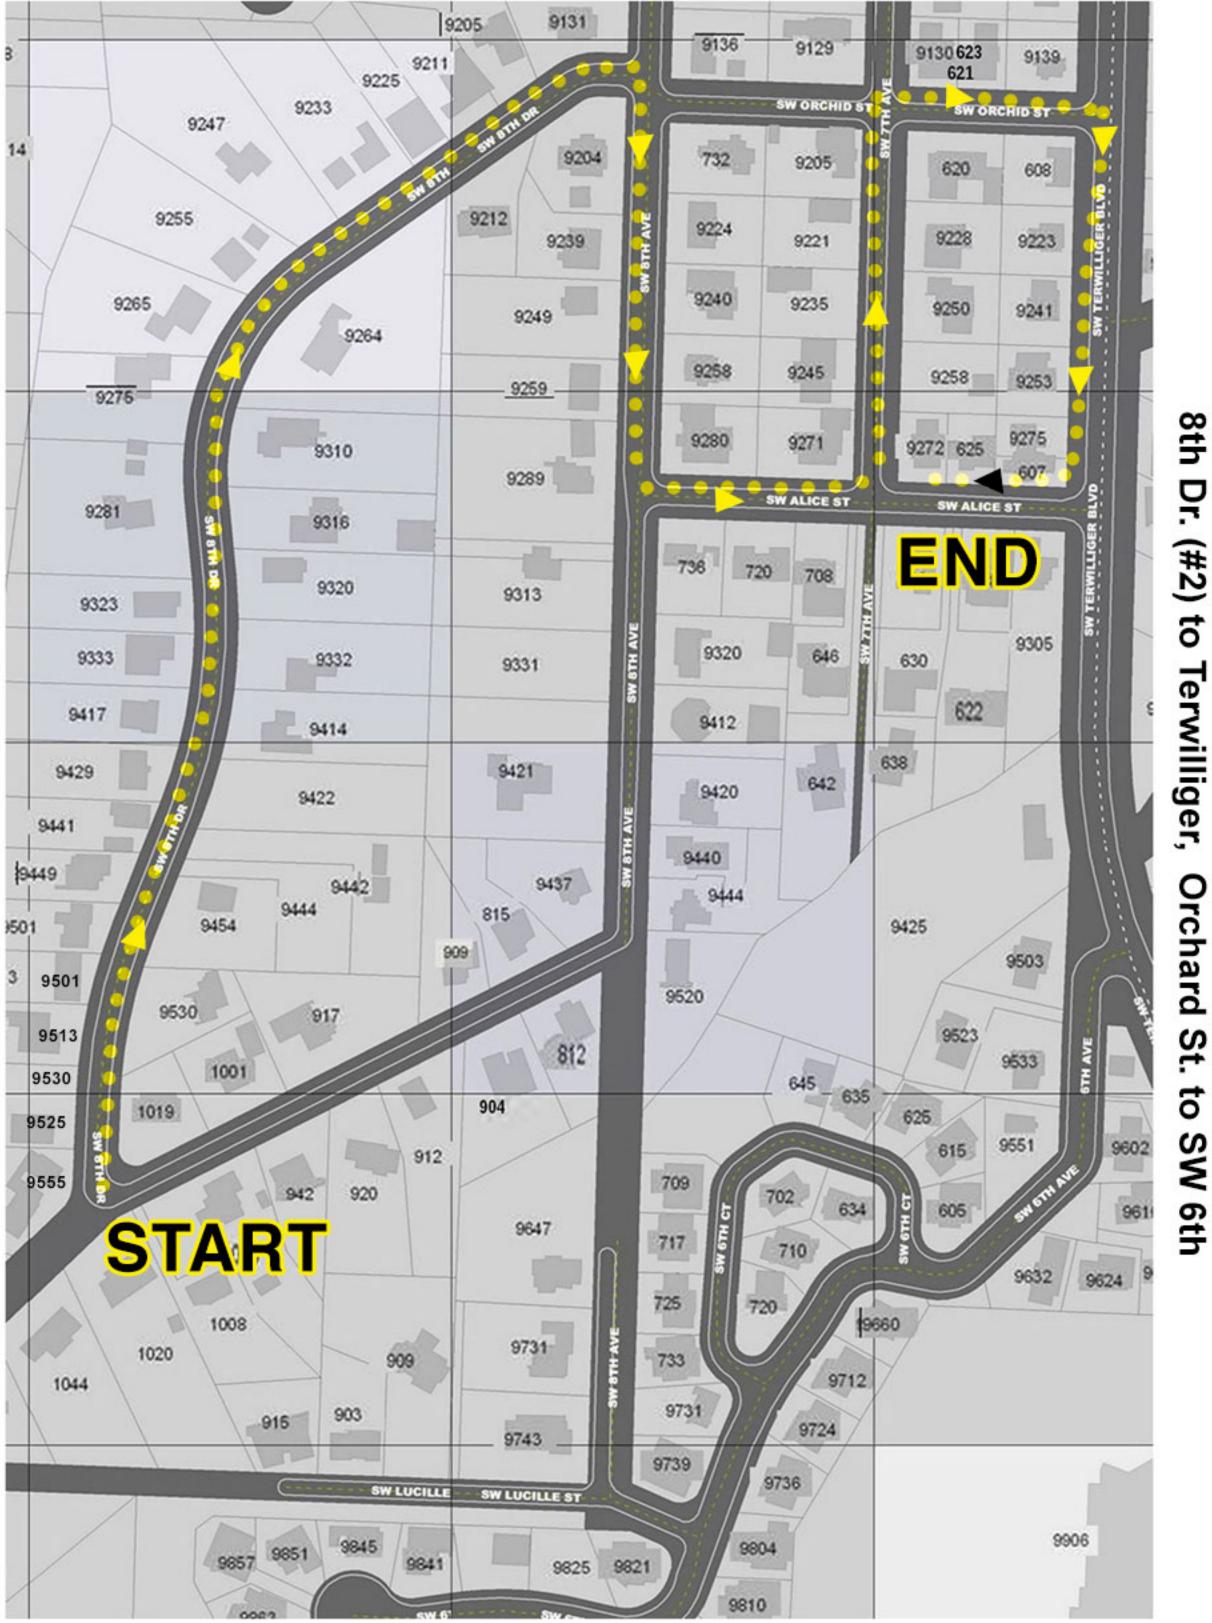

## Collins View Walk-About Map - NET Applications 8th Dr. (#2) to Terwilliger, Orchard St. to SW 6th

## Collins View Walk-About Map - NET Applications 8<sup>th</sup> Dr. #2 to Terwilliger, Orchard St. to SW 6<sup>th</sup>

| Address                             | Made<br>Contact | OK<br>? | Hazards                                           | Structure | People                                                            | Animals                                       | Comments*                   |
|-------------------------------------|-----------------|---------|---------------------------------------------------|-----------|-------------------------------------------------------------------|-----------------------------------------------|-----------------------------|
| SW 8 <sup>th</sup> Dr<br>@ Plum     | date            | date    | Gas,<br>H <sub>2</sub> O<br>leak, fire,<br>damage | damage    | Special needs,<br>abilities, skills,<br>injured,<br>trapped, dead | Injured,<br>trapped,<br>roaming<br>aggressive | More comments? Go to page 3 |
| SW 8 <sup>th</sup> Dr               |                 |         |                                                   |           |                                                                   |                                               |                             |
| 9555 8 <sup>t h</sup> Dr            |                 |         |                                                   |           |                                                                   |                                               |                             |
| 9525                                |                 |         |                                                   |           |                                                                   |                                               |                             |
| 9530                                |                 |         |                                                   |           |                                                                   |                                               |                             |
| 9513                                |                 |         |                                                   |           |                                                                   |                                               |                             |
| 9501                                |                 |         |                                                   |           |                                                                   |                                               |                             |
| 9449                                |                 |         |                                                   |           |                                                                   |                                               |                             |
| 9454                                |                 |         |                                                   |           |                                                                   |                                               |                             |
| 9444                                |                 |         |                                                   |           |                                                                   |                                               |                             |
| 9442                                |                 |         |                                                   |           |                                                                   |                                               |                             |
| 9441                                |                 |         |                                                   |           |                                                                   |                                               |                             |
| 9422                                |                 |         |                                                   |           |                                                                   |                                               |                             |
| 9429                                |                 |         |                                                   |           |                                                                   |                                               |                             |
| 9417                                |                 |         |                                                   |           |                                                                   |                                               |                             |
| 9414                                |                 |         |                                                   |           |                                                                   |                                               |                             |
| 9333                                |                 |         |                                                   |           |                                                                   |                                               |                             |
| 9332                                |                 |         |                                                   |           |                                                                   |                                               |                             |
| 9323                                |                 |         |                                                   |           |                                                                   |                                               |                             |
| 9320                                |                 |         |                                                   |           |                                                                   |                                               |                             |
| 9316                                |                 |         |                                                   |           |                                                                   |                                               |                             |
| 9281                                |                 |         |                                                   |           |                                                                   |                                               |                             |
| 9310                                |                 |         |                                                   |           |                                                                   |                                               |                             |
| 9275                                |                 |         |                                                   |           |                                                                   |                                               |                             |
| 9265                                |                 |         |                                                   |           |                                                                   |                                               |                             |
| 9264                                |                 |         |                                                   |           |                                                                   |                                               |                             |
| 9255                                |                 |         |                                                   |           |                                                                   |                                               |                             |
| 9247                                |                 |         |                                                   |           |                                                                   |                                               |                             |
| 9233                                |                 |         |                                                   |           |                                                                   |                                               |                             |
| 9225                                |                 |         |                                                   |           |                                                                   |                                               |                             |
| 9211                                |                 |         |                                                   |           |                                                                   |                                               |                             |
| 9212                                |                 |         |                                                   |           |                                                                   |                                               |                             |
| 9205 8 <sup>th</sup> Dr             | +               |         |                                                   |           |                                                                   |                                               |                             |
| 9203 0 DI                           |                 |         |                                                   |           |                                                                   |                                               |                             |
| 9204                                |                 |         |                                                   |           |                                                                   |                                               |                             |
| 8 <sup>th</sup> Ave+8 <sup>th</sup> |                 |         |                                                   |           |                                                                   |                                               |                             |
| Dr @                                |                 |         |                                                   |           |                                                                   |                                               |                             |
| Orchard                             |                 |         |                                                   |           |                                                                   |                                               |                             |
| Orchard                             |                 | 1       |                                                   |           |                                                                   | 1                                             |                             |
| (south side)                        |                 |         |                                                   |           |                                                                   |                                               |                             |

| Address                                 | Made<br>Contact | OK<br>? | Hazards                                           | Structure | People                                                            | Animals                                       | Comments*                   |
|-----------------------------------------|-----------------|---------|---------------------------------------------------|-----------|-------------------------------------------------------------------|-----------------------------------------------|-----------------------------|
| Orchard<br>(south<br>side)              | date            | date    | Gas,<br>H <sub>2</sub> O<br>leak, fire,<br>damage | damage    | Special needs,<br>abilities, skills,<br>injured,<br>trapped, dead | Injured,<br>trapped,<br>roaming<br>aggressive | More comments? Go to page 3 |
| 732 Orchard                             |                 |         |                                                   |           |                                                                   |                                               |                             |
| 9224 8 <sup>th</sup> Ave                |                 |         |                                                   |           |                                                                   |                                               |                             |
| 9239                                    |                 |         |                                                   |           |                                                                   |                                               |                             |
| 9240                                    |                 |         |                                                   |           |                                                                   |                                               |                             |
| 9249                                    |                 |         |                                                   |           |                                                                   |                                               |                             |
| 9258                                    |                 |         |                                                   |           |                                                                   |                                               |                             |
| 9259                                    |                 |         |                                                   |           |                                                                   |                                               |                             |
| 9280                                    |                 |         |                                                   |           |                                                                   |                                               |                             |
| 9289                                    |                 |         |                                                   |           |                                                                   |                                               |                             |
| Alice St                                |                 |         |                                                   |           |                                                                   |                                               |                             |
| Go to 7 <sup>th</sup><br>Ave@ Alice     |                 |         |                                                   |           |                                                                   |                                               |                             |
| 9271 7 <sup>th</sup> Ave                |                 |         |                                                   |           |                                                                   |                                               |                             |
| 9272                                    |                 |         |                                                   |           |                                                                   |                                               |                             |
| 9245                                    |                 |         |                                                   |           |                                                                   |                                               |                             |
| 9258                                    |                 |         |                                                   |           |                                                                   |                                               |                             |
| 9235                                    |                 |         |                                                   |           |                                                                   |                                               |                             |
| 9250                                    |                 |         |                                                   |           |                                                                   |                                               |                             |
| 9221                                    |                 |         |                                                   |           |                                                                   |                                               |                             |
| 9228                                    |                 |         |                                                   |           |                                                                   |                                               |                             |
| 9205                                    |                 |         |                                                   |           |                                                                   |                                               |                             |
| 7 <sup>th</sup> @ SW                    |                 |         |                                                   |           |                                                                   |                                               |                             |
| Orchard                                 |                 |         |                                                   |           |                                                                   |                                               |                             |
| SW Orchard<br>(south side)              |                 |         |                                                   |           |                                                                   |                                               |                             |
| 620 Orchard                             |                 |         |                                                   |           |                                                                   |                                               |                             |
| 608                                     |                 |         |                                                   |           |                                                                   |                                               |                             |
| Terwilliger<br>(West side)<br>@ Orchard |                 |         |                                                   |           |                                                                   |                                               |                             |
| 9223                                    |                 |         |                                                   |           |                                                                   |                                               |                             |
|                                         |                 |         |                                                   |           |                                                                   |                                               |                             |
| Terwilliger<br>9241                     |                 |         |                                                   |           |                                                                   |                                               |                             |
| 9241                                    |                 |         |                                                   |           |                                                                   |                                               |                             |
| 9253<br>9275                            |                 |         |                                                   |           |                                                                   |                                               |                             |
| Alice @                                 |                 |         |                                                   |           |                                                                   |                                               |                             |
|                                         |                 |         |                                                   |           |                                                                   |                                               |                             |
| <b>Terwilliger</b>                      |                 |         |                                                   |           |                                                                   |                                               |                             |
| 607 Alice<br>625 "                      |                 |         |                                                   |           |                                                                   |                                               |                             |
| Alice St.                               |                 |         |                                                   |           |                                                                   |                                               |                             |
| End                                     |                 |         |                                                   |           |                                                                   |                                               |                             |
| Enu                                     |                 |         |                                                   |           |                                                                   |                                               |                             |
|                                         |                 |         |                                                   |           |                                                                   |                                               |                             |
|                                         |                 |         |                                                   |           |                                                                   |                                               |                             |